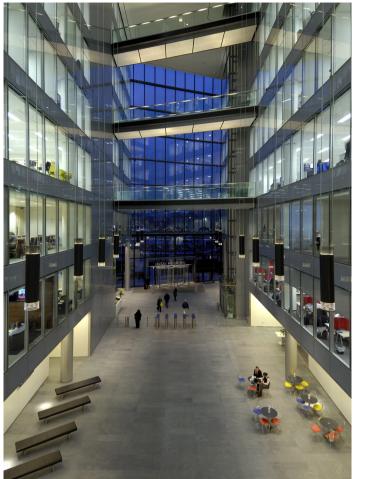

Foster + Partners saw the space as a part of the public realm, forming a seamless transition between the world outside and the internal office spaces within. To aid this transition - and meet the other conditions of the brief - we took the unusual decision to centre the lighting design on specially designed pendants.

Along with a unique identity, and a sense of human scale, the pendants provide a soft glow to the roof when darkness falls, and cast light down allowing the eye to adapt as you move deeper into the building.