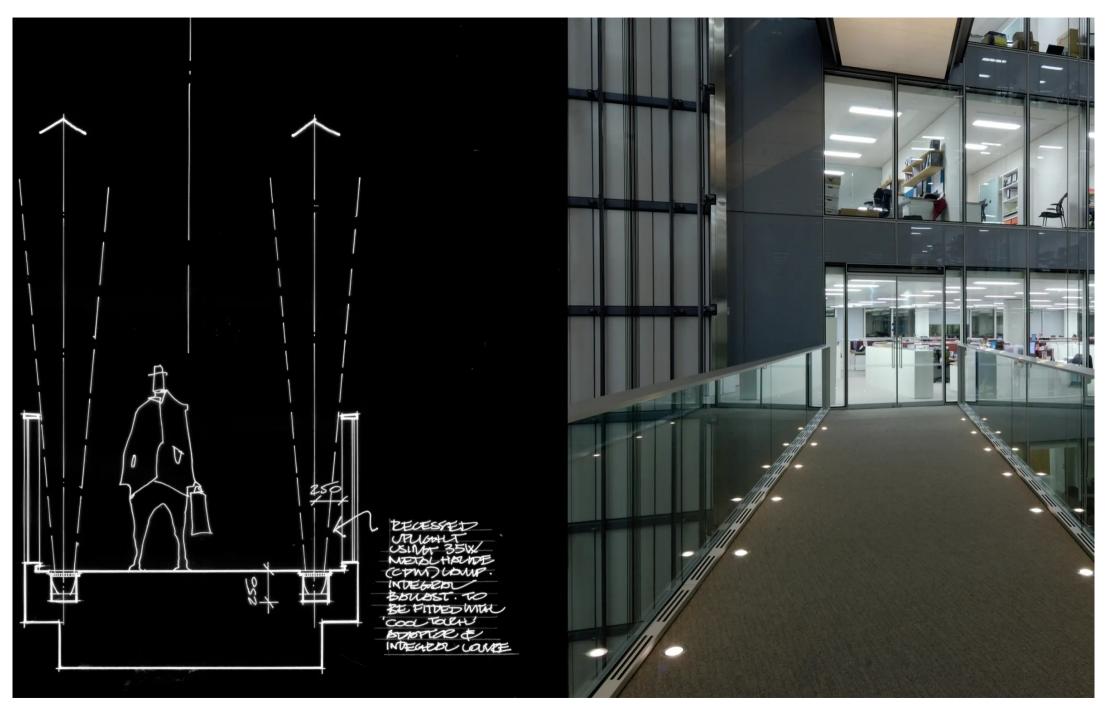

# LIGHT ARCHITECTURE

A simple, elegant solution which eliminates "stadium-like" high-level fixtures and avoids clutter on the ground plane.

CLIENT More London Developments ARCHITECT Foster + Partners

PHOTOGRAPHER James Newton PROJECT TEAM

Mark Major, Clementine Fletcher-Smith

Invited to light the lobby and atrium of this award-winning office development on the banks of the River Thames, our brief was to produce a simple, elegant solution. We were tasked with eliminating "stadium-like" high-level fixtures and avoiding clutter on the ground plane. Energy was to be minimised and all fittings easy to access and maintain.

Foster + Partners saw the space as a part of the public realm, forming a seamless transition between the world outside and the internal office spaces within. To aid this transition - and meet the other conditions of the brief - we took the unusual decision to centre the lighting design on specially designed pendants.