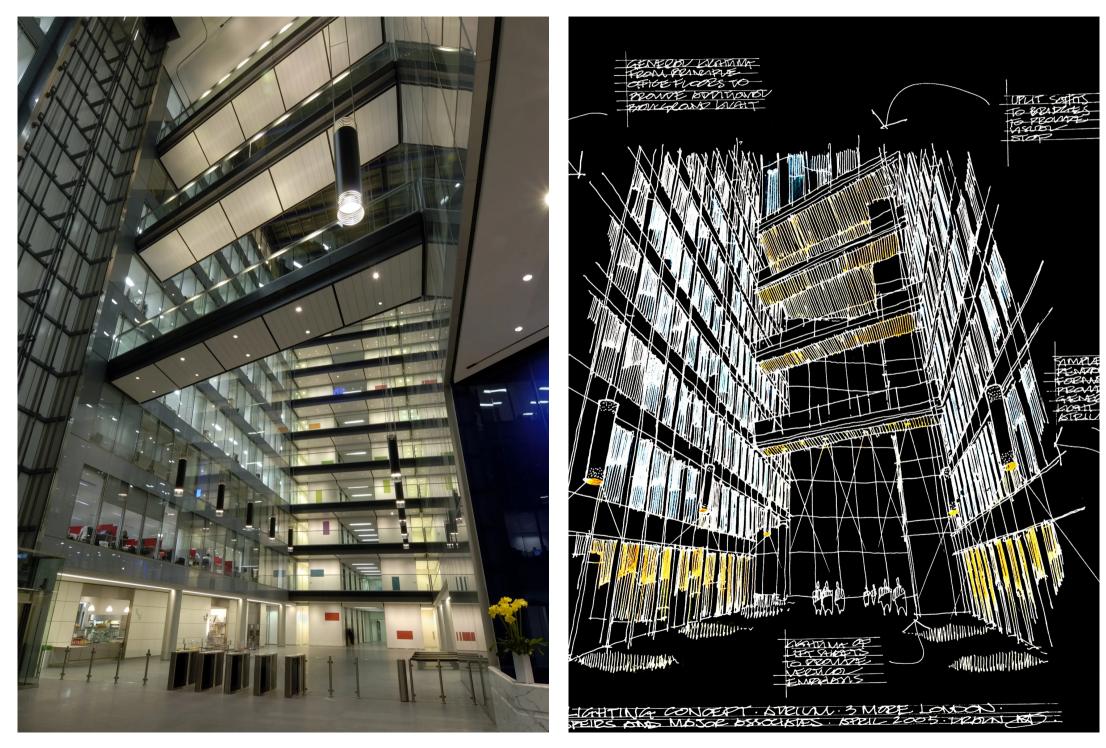

# LIGHT ARCHITECTURE

A simple, elegant solution which eliminates "stadium-like" high-level fixtures and avoids clutter on the ground plane.

CLIENT More London Developments ARCHITECT Foster + Partners

PHOTOGRAPHER James Newton PROJECT TEAM

Mark Major, Clementine Fletcher-Smith

Invited to light the lobby and atrium of this award-winning office development on the banks of the River Thames, our brief was to produce a simple, elegant solution. We were tasked with eliminating "stadium-like" high-level fixtures and avoiding clutter on the ground plane. Energy was to be minimised and all fittings easy to access and maintain.

Foster + Partners saw the space as a part of the public realm, forming a seamless transition between the world outside and the internal office spaces within. To aid this transition - and meet the other conditions of the brief - we took the unusual decision to centre the lighting design on specially designed pendants.

Along with a unique identity, and a sense of human scale, the pendants provide a soft glow to the roof when darkness falls, and cast light down allowing the eye to adapt as you move deeper into the building.