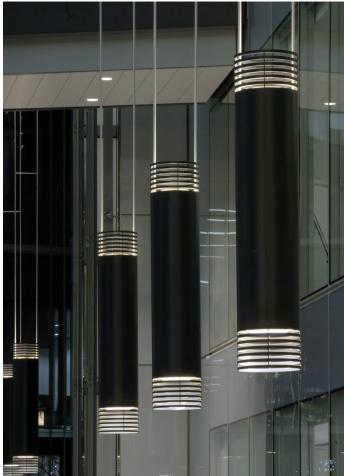

Foster + Partners saw the space as a part of the public realm, forming a seamless transition between the world outside and the internal office spaces within. To aid this transition - and meet the other conditions of the brief - we took the unusual decision to centre the lighting design on specially designed pendants.

Along with a unique identity, and a sense of human scale, the pendants provide a soft glow to the roof when darkness falls, and cast light down allowing the eye to adapt as you move deeper into the building.