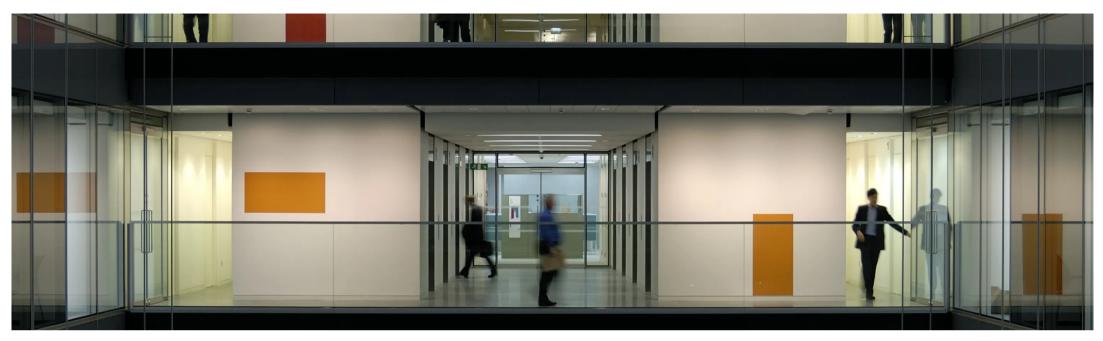

Mark Major, Clementine Fletcher-Smith

Invited to light the lobby and atrium of this award-winning office development on the banks of the River Thames, our brief was to produce a simple, elegant solution. We were tasked with eliminating "stadium-like" high-level fixtures and avoiding clutter on the ground plane. Energy was to be minimised and all fittings easy to access and maintain.

Foster + Partners saw the space as a part of the public realm, forming a seamless transition between the world outside and the internal office spaces within. To aid this transition - and meet the other conditions of the brief - we took the unusual decision to centre the lighting design on specially designed pendants.

Along with a unique identity, and a sense of human scale, the pendants provide a soft glow to the roof when darkness falls, and cast light down allowing the eye to adapt as you move deeper into the building.